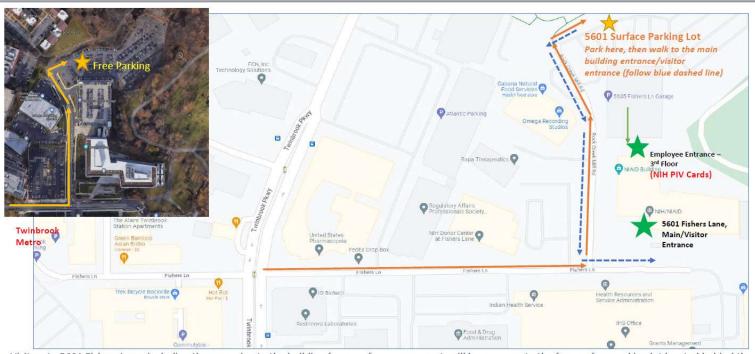

## Meeting Logistics: Visitor Parking for Fishers Lane

Employee Entrance
Walk to Bldg 5601

Visitors to 5601 Fishers Lane, including those coming to the building for a conference or event, will have access to the free surface parking lot located behind the 5601 Fishers Lane Building and Garage. If driving from campus to Fishers Lane, make a left on Rock Creek Mill Road. The 5601 Fishers Lane surface lot is on the right at the end of Rock Creek Mill Road. Please see the map above for reference.

Once you arrive at the gate, mention the name of your meeting, and security will direct you on where to park.

Note: All visitors to the building should enter through the main lobby at the front of the building on Fishers Lane.